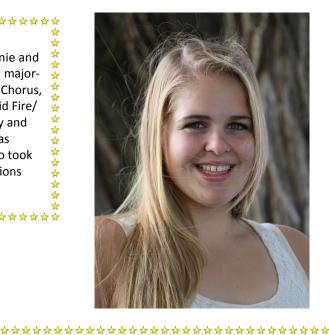

#### Magna Cum Laude

\*\*\*\*\*

Paige Moulton graduates with a 92.87 GPA, daughter of Bernie and Amy Moulton. Paige will attend SUNY Plattsburgh in the Fall, majoring in Childhood/Special Education. Paige has participated in Chorus, Stardust, Select Choir, band, softball, Yearbook and the Madrid Fire/Rescue Explorers. She is a member of National Honor Society and very involved with 4-H and FFA. Her involvement with FFA was through an affiliation with Canton High School, where she also took classes in Agriculture. Paige has held several leadership positions through FFA and 4-H.